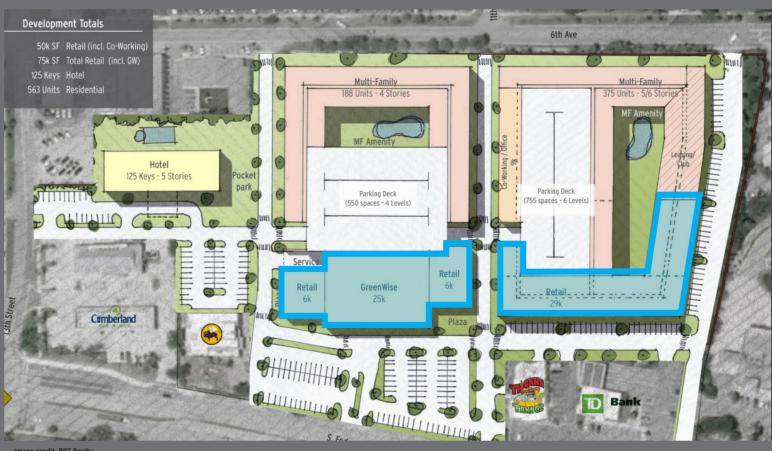

#### RPT INVESTOR DECK

"The area is well situated to attract people from the surrounding neighborhoods that are looking for a place to gather and linger"

Mixed-use and densification opportunities - \$30-40 million a year in strategic redevelopment