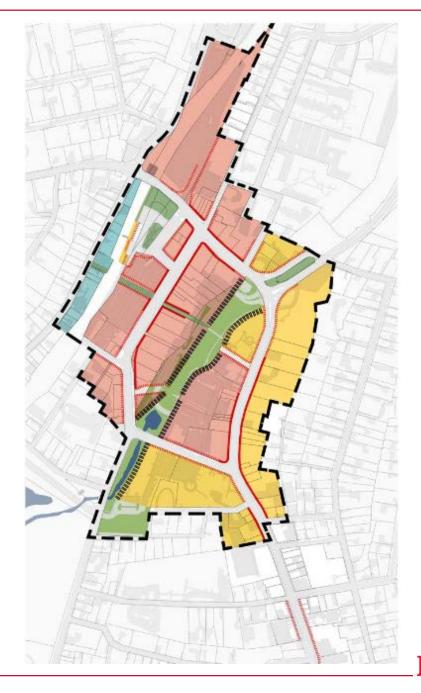

#### LEGEND

DT-DOWNTOWN AREA

MS-MAIN STREET AREA

NP-NEIGHBORHOOD PRESERVATION AREA

G-GREENWAY AREA

| | | | | | PARK FRONTAGE

IIIIIIIIII ACTIVE FRONTAGE REQUIRED

STOREFRONT ENCOURAGED

DOWNTOWN OVERLAY DISTRICT BOUNDARY