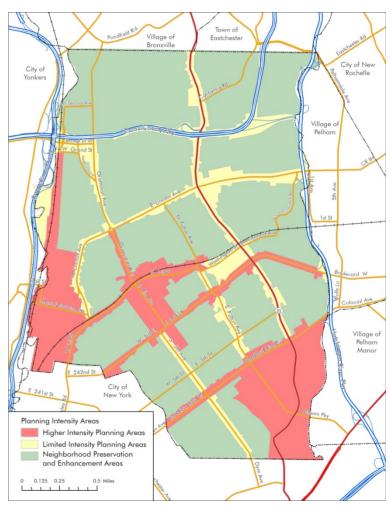

## **Some Lessons**

- 3) The strategic plan:Mount Vernon
- 4) Length of time/politics: Nassau County vs. Rockland County

Mount Vernon: Planning Intensity Areas